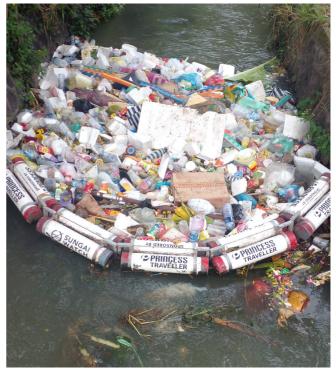

## PRI001: TUKAD MATI

| Last Big Catch: | 196kg of | plastic ( | 10/0 | 1/2022) |
|-----------------|----------|-----------|------|---------|
|                 |          |           |      |         |

|                                   | Non-Organic | Organic |
|-----------------------------------|-------------|---------|
| Collected<br>this quarter (kg)    | 1,235       | 0       |
| Collected since installation (kg) | 19,280      | 5,285   |

| Days in Operation                          | Taken out |
|--------------------------------------------|-----------|
| # of Elements                              | 9         |
| Average Non-Organic collected per day (kg) | 47        |