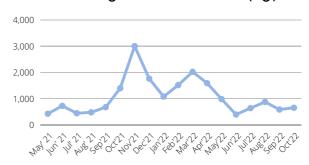

#### **CLEANUPS**

|           | # of Cleanups | Total Collected (kg) |
|-----------|---------------|----------------------|
| January   | 3             | 919                  |
| February  | 2             | 955                  |
| March     | 9             | 1,196                |
| April     | 9             | 728                  |
| May       | 10            | 1,475                |
| June      | 3             | 455                  |
| July      | 13            | 12540                |
| August    | 0             | 0                    |
| September | 3             | 232                  |
| October   | 18            | 16,446               |
| November  | 19            | 20,261               |
| December  | 25            | 17,676               |
| Total     | 114           | 72,881               |