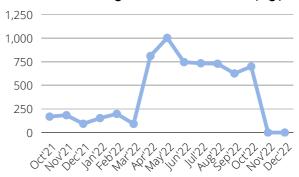

n                          | Taken out |
|--------------------------------------------|-----------|
| # of Elements                              | 4         |
| Average Non-Organic collected per day (kg) | 52        |



## PRI008: PEDUNGAN 2



Biggest Quarterly Catch: 152 kg of plastic (28/10/2022)

|                                   | Non-Organic | Organic |
|-----------------------------------|-------------|---------|
| Collected<br>this quarter (kg)    | 1,325       | 0       |
| Collected since installation (kg) | 6,237       | 86      |

| Days in Operation                          | 452 |
|--------------------------------------------|-----|
| # of Elements                              | 3   |
| Average Non-Organic collected per day (kg) | 12  |

Total non-organics collected (kg)



## PRI009: PENGUBENGAN



Biggest Quarterly Catch: 33 kg of plastic (10/04/2022)

|                                   | Non-Organic | Organic |
|-----------------------------------|-------------|---------|
| Collected<br>this quarter (kg)    | 860         | 0       |
| Collected since installation (kg) | 2,791       | 5       |

| Days in Operation                          | 423 |
|--------------------------------------------|-----|
| # of Elements                              | 6   |
| Average Non-Organic collected per day (kg) | 11  |



## PRI010: PEMOGAN KAJA



Biggest Quarterly Catch: 47 kg of plastic (22/10/2022)

|                                   | Non-Organic | Organic |
|-----------------------------------|-------------|---------|
| Collected<br>this quarter (kg)    | 944