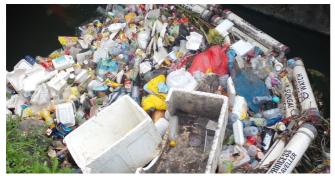

## PRI005: KESAMBI

Biggest Quarterly Catch: 154 kg of plastic (08/03/2022)

|                                   | Non-Organic | Organic |
|-----------------------------------|-------------|---------|
| Collected<br>this quarter (kg)    | 833         | 0       |
| Collected since installation (kg) | 5,014       | 1,044   |