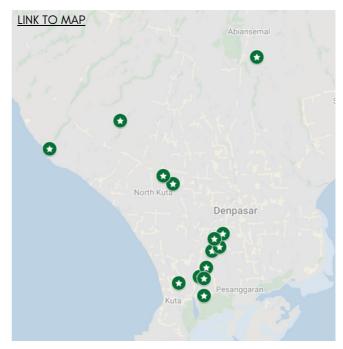

## PRI001: TUKAD MATI

| Last Big Catch: | 196kg of | plastic ( | 10/0 | 1/2022) |
|-----------------|----------|-----------|------|---------|
|                 |          |           |      |         |

## PRI002: TUKAD BADUNG

Last Big Catch: 623 kg of plastic (30/10/2021)

|                                   | Non-Organic | Organic |
|-----------------------------------|-------------|---------|
| Collected<br>in quarter (kg)      | -           | -       |
| Collected since installation (kg) | 10,794      | 3,608   |

## PRI004: PEMOGAN

Last Big Catch: 40 kg of plastic (21/05/2022)

|                                   | Non-Organic | Organic |
|-----------------------------------|-------------|---------|
| Collected<br>this quarter (kg)    | 0           | 0       |
| Collected since installation (kg) | 3,313       | 295     |

## PRI005: KESAMBI

Biggest Quarterly Catch: 154 kg of plastic (08/03/2022)

|                                   | Non-Organic | Organic |
|-----------------------------------|-------------|---------|
| Collected<br>this quarter (kg)    | 833         | 0       |
| Collected since installation (kg) | 5,014       | 1,044   |

## PRI006: SEMPIDI

Last Big Catch: 37 kg of plastic (13/04/2022)

|                                   | Non-Organic | Organic |
|-----------------------------------|-------------|---------|
| Collected<br>this quarter (kg)    | 59          | 0       |
| Collected since installation (kg) | 1,102       | 222     |

## PRI007: PEDUNGAN 1

Biggest Quarterly Catch: 44 kg of plastic (12/09/2022)

|                                   | Non-Organic | Organic |
|-----------------------------------|-------------|---------|
| Collected<br>this quarter (kg)    | 481         | 0       |
| Collected since installation (kg) | 13,996      | 277     |

## PRI008: PEDUNGAN 2

Biggest Quarterly Catch: 152 kg of plastic (28/10/2022)

|                                   | Non-Organic | Organic |
|-----------------------------------|-------------|---------|
| Collected<br>this quarter (kg)    | 1,325       | 0       |
| Collected since installation (kg) | 6,237       | 86      |

## PRI009: PENGUBENGAN

Biggest Quarterly Catch: 33 kg of plastic (10/04/2022)

|                                   | Non-Organic | Organic |
|-----------------------------------|-------------|---------|
| Collected<br>this quarter (kg)    | 860         | 0       |
| Collected since installation (kg) | 2,791       | 5       |

## PRI010: PEMOGAN KAJA

Biggest Quarterly Catch: 47 kg of plastic (22/10/2022)

|                                   | Non-Organic | Organic |
|-----------------------------------|-------------|---------|
| Collected<br>this quarter (kg)    | 944         | 0       |
| Collected since installation (kg) | 6,196       | 70      |

## PRI011: KANCIL

Biggest Quarterly Catch: 52 kg of plastic (14/11/2022)

|                                   | Non-Organic | Organic |
|-----------------------------------|-------------|---------|
| Collected<br>this quarter (kg)    | 1,067       | 0       |
| Collected since installation (kg) | 3,372       | 5       |

## PRI012: FAHREZA

Biggest Quarterly Catch: 83 kg of plastic (16/12/2022)

|                                   | Non-Organic | Organic |
|-----------------------------------|-------------|---------|
| Collected<br>this quarter (kg)    | 1,384       | 0       |
| Collected since installation (kg) | 5,242       | 0       |

## PRI013: DEWI UMA

Biggest Quarterly Catch: 77 kg of plastic (16/12/2022)

|                                   | Non-Organic | Organic |
|-----------------------------------|-------------|---------|
| Collected<br>this quarter (kg)    | 1,028       | 0       |
| Collected since installation (kg) | 3,764       | 0       |

## PRI014: MANGROVE 3

Biggest Quarterly Catch: 56 kg of plastic (29/10/2022)

|                                   | Non-Organic | Organic |
|-----------------------------------|-------------|---------|
| Collected<br>this quarter (kg)    | 715         | 0       |
| Collected since installation (kg) | 2,421       | 0       |

## PRI015: PEDUNGAN 3

Last Big Catch: 68 kg of plastic (09/05/2022)

|                                   | Non-Organic | Organic |
|-----------------------------------|-------------|---------|
| Collected<br>this quarter (kg)    | 0           | 0       |
| Collected since installation (kg) | 360         | 0       |

## PRI016: SEMPIDI 2

Biggest Quarterly Catch: 33 kg of plastic (24/05/2022)

|                                   | Non-Organic | Organic |
|-----------------------------------|-------------|---------|
| Collected<br>this quarter (kg)    | 30          | 0       |
| Collected since installation (kg) | 1,667       | 121     |

## PRI017: DELMAR

Last Big Catch: 72 kg of plastic (09/12/2022)

|                                   | Non-Organic | Organic |
|-----------------------------------|-------------|---------|
| Collected<br>this quarter (kg)    | 478         | 0       |
| Collected since installation (kg) | 478         | 0       |