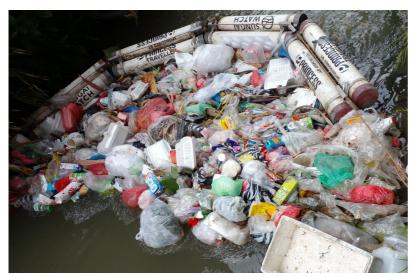

#### SUMMARY UPDATE

By year end we have met 99.9% of our goal of removing 270,000 kg of plastic from Bali's rivers. This quarter we have conducted 62 cleanups where we collected 54,382 kg of plastics. These cleanups consisted of a mix of beach cleanups, mangrove cleanups, many river cleanups along with the cleanup of large open dumps located by river banks.