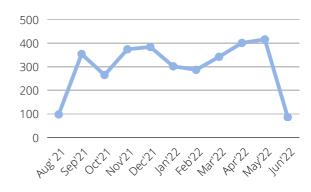

#### **CLEANUPS**

|           | # of Cleanups | Total Collected (kg) |
|-----------|---------------|----------------------|
| January   | 3             | 919                  |
| February  | 2             | 955                  |
| March     | 9             | 1,196                |
| April     | 9             | 728                  |
| May       | 10            | 1,475                |
| June      | 3             | 455                  |
| July      | 13            | 12540                |
| August    | 0             | 0                    |
| September | 3             | 232                  |
| October   | 18            | 16,446               |
| November  | 19            | 20,261               |
| December  | 25            | 17,676               |
| Total     | 114           | 72,881               |