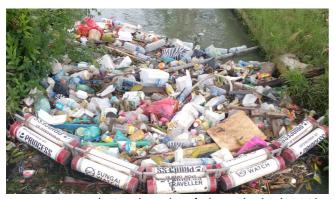

## PRI001: TUKAD MATI

| Last Big Catch: | 196kg of | plastic ( | 10/0 | 1/2022) |
|-----------------|----------|-----------|------|---------|
|                 |          |           |      |         |

|                                   | Non-Organic | Organic |
|-----------------------------------|-------------|---------|
| Collected<br>this quarter (kg)    | 1,235       | 0       |
| Collected since installation (kg) | 19,280      | 5,285   |