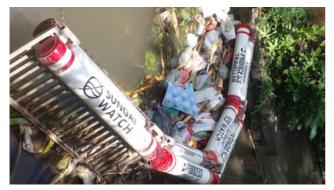

## PRI004: PEMOGAN

Last Big Catch: 40 kg of plastic (21/05/2022)

|                                   | Non-Organic | Organic |
|-----------------------------------|-------------|---------|
| Collected<br>this quarter (kg)    | 0           | 0       |
| Collected since installation (kg) | 3,313       | 295     |

| Days in Operation                          | Taken out |
|--------------------------------------------|-----------|
| # of Elements                              | 6         |
| Average Non-Organic collected per day (kg) | 12        |

#### Total non-organics collected (kg)