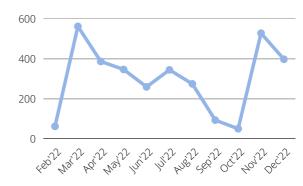

70      |

| Days in Operation                          | 445 |
|--------------------------------------------|-----|
| # of Elements                              | 4   |
| Average Non-Organic collected per day (kg) | 23  |

Total non-organics collected (kg)



## PRI011: KANCIL



Biggest Quarterly Catch: 52 kg of plastic (14/11/2022)

|                                   | Non-Organic | Organic |
|-----------------------------------|-------------|---------|
| Collected<br>this quarter (kg)    | 1,067       | 0       |
| Collected since installation (kg) | 3,372       | 5       |

| Days in Operation                          | 311 |
|--------------------------------------------|-----|
| # of Elements                              | 12  |
| Average Non-Organic collected per day (kg) | 24  |



## PRI012: FAHREZA



Biggest Quarterly Catch: 83 kg of plastic (16/12/2022)

|                                   | Non-Organic | Organic |
|-----------------------------------|-------------|---------|
| Collected<br>this quarter (kg)    | 1,384       | 0       |
| Collected since installation (kg) | 5,242       | 0       |

| Days in Operation                          | 300 |
|--------------------------------------------|-----|
| # of Elements                              | 5   |
| Average Non-Organic collected per day (kg) | 33  |

#### Total non-organics collected (kg)



## PRI013: DEWI UMA



Biggest Quarterly Catch: 77 kg of plastic (16/12/2022)

|                                   | Non-Organic | Organic |
|-----------------------------------|-------------|---------|
| Collected<b