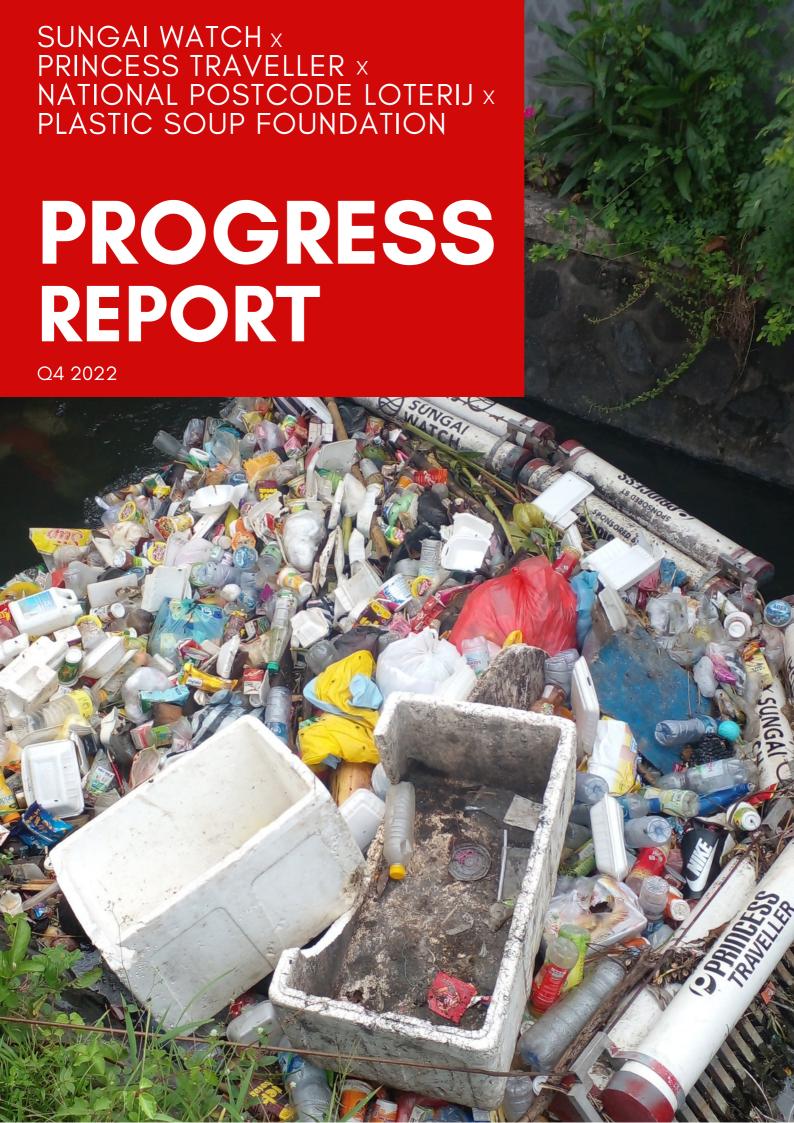

## 269,703 KG COLLECTED

### MAY 2021 - DECEMBER 2022

| Number of Barriers                         | 14      | Progress Update                            | 99.9%  |
|--------------------------------------------|---------|--------------------------------------------|--------|
| Plastics Collected via trash barriers (kg) | 85,624  | Organics Collected via trash barriers (kg) | 11,070 |
| Plastics Collected via cleanups (kg)       | 184,080 | Average Catch of<br>Plastics per day (kg)  | 15     |

#### SUMMARY UPDATE

By year end we have met 99.9% of our goal of removing 270,000 kg of plastic from Bali's rivers. This quarter we have conducted 62 cleanups where we collected 54,382 kg of plastics. These cleanups consisted of a mix of beach cleanups, mangrove cleanups, many river cleanups along with the cleanup of large open dumps located by river banks.