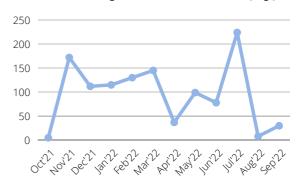

| Taken out |
|--------------------------------------------|-----------|
| # of Elements                              | 4         |
| Average Non-Organic collected per day (kg) | 1         |



## PRI016: SEMPIDI 2



Biggest Quarterly Catch: 33 kg of plastic (24/05/2022)

|                                   | Non-Organic | Organic |
|-----------------------------------|-------------|---------|
| Collected<br>this quarter (kg)    | 30          | 0       |
| Collected since installation (kg) | 1,667       | 121     |

| Days in Operation                          | 433 |
|--------------------------------------------|-----|
| # of Elements                              | 4   |
| Average Non-Organic collected per day (kg) | 7   |

#### Total non-organics collected (kg)



## PRI017: DELMAR



Last Big Catch: 72 kg of plastic (09/12/2022)

|                                   | Non-Organic | Organic |
|-----------------------------------|-------------|---------|
| Collected<br>this quarter (kg)    | 478         | 0       |
| Collected since installation (kg) | 478         | 0       |

| Days in Operation                          | 54 |
|--------------------------------------------|----|
| # of Elements                              | 18 |
| Average Non-Organic collected per day (kg) | 23 |



# We sincerely thank you for helping us keep our rivers clean

Yayasan Sungai Watch Indonesia www.sungai.watch kelly@sungaiwatch.com gary@sungaiwatch.com sam@sungaiwatch.com