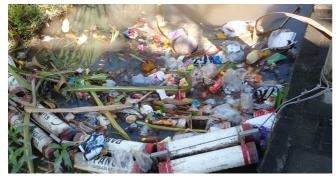

## PRI004: PEMOGAN

Last Big Catch: 40 kg of plastic (21/05/2022)

|                                   | Non-Organic | Organic |
|-----------------------------------|-------------|---------|
| Collected<br>this quarter (kg)    | 0           | 0       |
| Collected since installation (kg) | 3,313       | 295     |

| Days in Operation                          | Taken out |
|--------------------------------------------|-----------|
| # of Elements                              | 6         |
| Average Non-Organic collected per day (kg) | 12        |