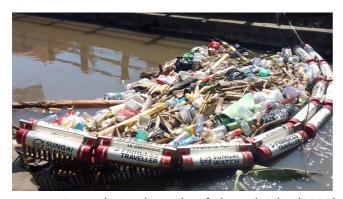

## PRI001: TUKAD MATI

| Last Big Catch: | 196kg of | plastic ( | 10/0 | 1/2022) |
|-----------------|----------|-----------|------|---------|
|                 |          |           |      |         |

|                                   | Non-Organic | Organic |
|-----------------------------------|-------------|---------|
| Collected<br>this quarter (kg)    | 1,235       | 0       |
| Collected since installation (kg) | 19,280      | 5,285   |

| Days in Operation                          | Taken out |
|--------------------------------------------|-----------|
| # of Elements                              | 9         |
| Average Non-Organic collected per day (kg) | 47        |