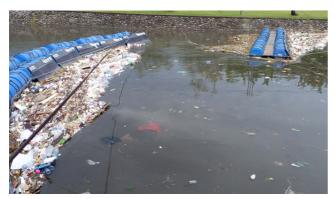

## PRI001: TUKAD MATI

| Last Big Catch: | 196kg of | plastic ( | 10/0 | 1/2022) |
|-----------------|----------|-----------|------|---------|
|                 |          |           |      |         |

|                                   | Non-Organic | Organic |
|-----------------------------------|-------------|---------|
| Collected<br>this quarter (kg)    | 1,235       | 0       |
| Collected since installation (kg) | 19,280      | 5,285   |

| Days in Operation                          | Taken out |
|--------------------------------------------|-----------|
| # of Elements                              | 9         |
| Average Non-Organic collected per day (kg) | 47        |