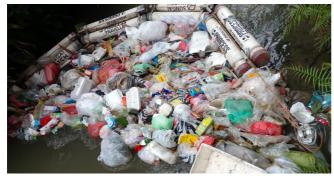

## PRI002: TUKAD BADUNG

Last Big Catch: 623 kg of plastic (30/10/2021)

|                                   | Non-Organic | Organic |
|-----------------------------------|-------------|---------|
| Collected<br>in quarter (kg)      | -           | -       |
| Collected since installation (kg) | 10,794      | 3,608   |

| Days in Operation                          | Taken out |
|--------------------------------------------|-----------|
| # of Elements                              | 12        |
| Average Non-Organic collected per day (kg) | -         |