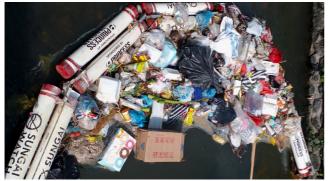

## PRI005: KESAMBI

Biggest Quarterly Catch: 154 kg of plastic (08/03/2022)

|                                   | Non-Organic | Organic |
|-----------------------------------|-------------|---------|
| Collected<br>this quarter (kg)    | 833         | 0       |
| Collected since installation (kg) | 5,014       | 1,044   |

| Days in Operation                          | 505 |
|--------------------------------------------|-----|
| # of Elements                              | 8   |
| Average Non-Organic collected per day (kg) | 14  |