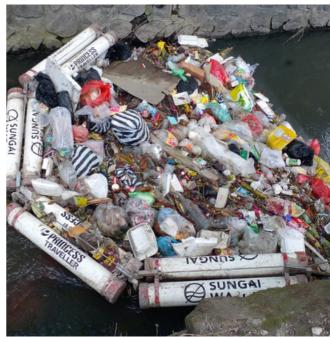

## PRI001: TUKAD MATI

| Last Big Catch: | 196kg of | plastic ( | 10/0 | 1/2022) |
|-----------------|----------|-----------|------|---------|
|                 |          |           |      |         |

|                                   | Non-Organic | Organic |
|-----------------------------------|-------------|---------|
| Collected<br>this quarter (kg)    | 1,235       | 0       |
| Collected since installation (kg) | 19,280      | 5,285   |

| Days in Operation                          | Taken out |
|--------------------------------------------|-----------|
| # of Elements                              | 9         |
| Average Non-Organic collected per day (kg) | 47        |