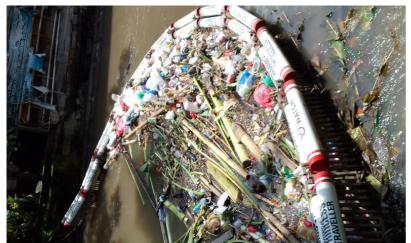

#### SUMMARY UPDATE

By year end we have met 99.9% of our goal of removing 270,000 kg of plastic from Bali's rivers. This quarter we have conducted 62 cleanups where we collected 54,382 kg of plastics. These cleanups consisted of a mix of beach cleanups, mangrove cleanups, many river cleanups along with the cleanup of large open dumps located by river banks.