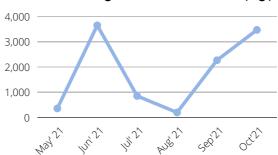

#### **CLEANUPS**

|           | # of Cleanups | Total Collected (kg) |
|-----------|---------------|----------------------|
| January   | 3             | 919                  |
| February  | 2             | 955                  |
| March     | 9             | 1,196                |
| April     | 9             | 728                  |
| May       | 10            | 1,475                |
| June      | 3             | 455                  |
| July      | 13            | 12540                |
| August    | 0             | 0                    |
| September | 3             | 232                  |
| October   | 18            | 16,446               |
| November  | 19            | 20,261               |
| December  | 25            | 17,676               |
| Total     | 114           | 72,881               |