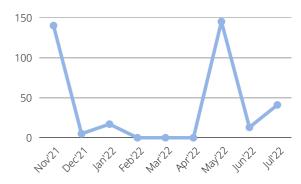

ration                          | 280 |
|--------------------------------------------|-----|
| # of Elements                              | 4   |
| Average Non-Organic collected per day (kg) | 15  |

#### Total non-organics collected (kg)



## PRI015: PEDUNGAN 3



Last Big Catch: 68 kg of plastic (09/05/2022)

|                                   | Non-Organic | Organic |
|-----------------------------------|-------------|---------|
| Collected<br>this quarter (kg)    | 0           | 0       |
| Collected since installation (kg) | 360         | 0       |

| Days in Operation                          | Taken out |
|--------------------------------------------|-----------|
| # of Elements                              | 4         |
| Average Non-Organic collected per day (kg) | 1         |



## PRI016: SEMPIDI 2



Biggest Quarterly Catch: 33 kg of plastic (24/05/2022)

|                                   | Non-Organic | Organic |
|-----------------------------------|-------------|---------|
| Collected<br>this quarter (kg)    | 30          | 0       |
| Collected since installation (kg) | 1,667       | 121     |

| Days in Operation                          | 433 |
|--------------------------------------------|-----|
| # of Elements                              | 4   |
| Average Non-Organic collected per day (kg) | 7   |

#### Total non-organics collected (kg)



## PRI017: DELMAR



Last Big Catch: 72 kg of plastic (09/12/2022)

|                                   | Non-Organic | Organic |
|-----------------------------------|-------------|---------|
| Collected<br>this qu