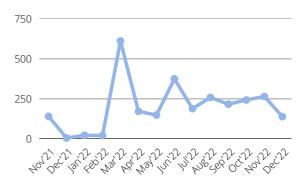

## PRI001: TUKAD MATI

| Last Big Catch: | 196kg of | plastic ( | 10/0 | 1/2022) |
|-----------------|----------|-----------|------|---------|
|                 |          |           |      |         |

|                                   | Non-Organic | Organic |
|-----------------------------------|-------------|---------|
| Collected<br>this quarter (kg)    | 1,235       | 0       |
| Collected since installation (kg) | 19,280      | 5,285   |

#### Total non-organics collected (kg)