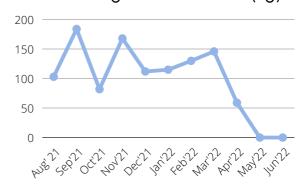

Operation                          | 505 |
|--------------------------------------------|-----|
| # of Elements                              | 8   |
| Average Non-Organic collected per day (kg) | 14  |



## PRI006: SEMPIDI



Last Big Catch: 37 kg of plastic (13/04/2022)

|                                   | Non-Organic | Organic |
|-----------------------------------|-------------|---------|
| Collected<br>this quarter (kg)    | 59          | 0       |
| Collected since installation (kg) | 1,102       | 222     |

| Days in Operation                          | Taken out |
|--------------------------------------------|-----------|
| # of Elements                              | 4         |
| Average Non-Organic collected per day (kg) | 5         |

#### Total non-organics collected (kg)



## PRI007: PEDUNGAN 1



Biggest Quarterly Catch: 44 kg of plastic (12/09/2022)

|                                   | Non-Organic | Organic |
|-----------------------------------|-------------|---------|
| Collected<br>this quarter (kg)    | 481         | 0       |
| Collected since installation (kg) | 13,996      | 277     |

| Days in Operation                          | Taken out |
|--------------------------------------------|-----------|
| # of Elements                              | 4         |
| Average Non-Organic collected per day (kg) | 52        |



## PRI008: PEDUNGAN 2



Biggest Quarterly Catch: 152 kg of plastic (28/10/2022)

|                                   | Non-Organic | Organic |
|-----------------------------------|-------------|---------|
| Collected<br>this qua