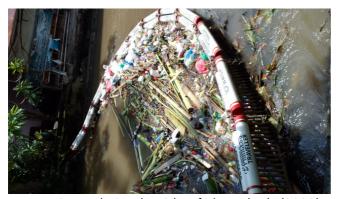

## PRI001: TUKAD MATI

| Last Big Catch: | 196kg of | plastic ( | 10/0 | 1/2022) |
|-----------------|----------|-----------|------|---------|
|                 |          |           |      |         |

|                                   | Non-Organic | Organic |
|-----------------------------------|-------------|---------|
| Collected<br>this quarter (kg)    | 1,235       | 0       |
| Collected since installation (kg) | 19,280      | 5,285   |

| Days in Operation                          | Taken out |
|--------------------------------------------|-----------|
| # of Elements                              | 9         |
| Average Non-Organic collected per day (kg) | 47        |