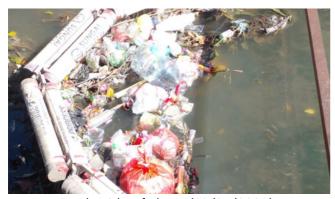

## PRI001: TUKAD MATI

| Last Big Catch: | 196kg of | plastic ( | 10/0 | 1/2022) |
|-----------------|----------|-----------|------|---------|
|                 |          |           |      |         |

|                                   | Non-Organic | Organic |
|-----------------------------------|-------------|---------|
| Collected<br>this quarter (kg)    | 1,235       | 0       |
| Collected since installation (kg) | 19,280      | 5,285   |