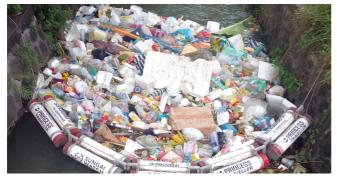

## PRI002: TUKAD BADUNG

Last Big Catch: 623 kg of plastic (30/10/2021)

|                                   | Non-Organic | Organic |
|-----------------------------------|-------------|---------|
| Collected<br>in quarter (kg)      | -           | -       |
| Collected since installation (kg) | 10,794      | 3,608   |

| Days in Operation                          | Taken out |
|--------------------------------------------|-----------|
| # of Elements                              | 12        |
| Average Non-Organic collected per day (kg) | -         |