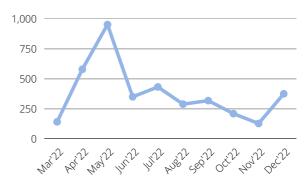

|

| Days in Operation                          | 300 |
|--------------------------------------------|-----|
| # of Elements                              | 5   |
| Average Non-Organic collected per day (kg) | 33  |

#### Total non-organics collected (kg)



## PRI013: DEWI UMA



Biggest Quarterly Catch: 77 kg of plastic (16/12/2022)

|                                   | Non-Organic | Organic |
|-----------------------------------|-------------|---------|
| Collected<br>this quarter (kg)    | 1,028       | 0       |
| Collected since installation (kg) | 3,764       | 0       |

| Days in Operation                          | 300 |
|--------------------------------------------|-----|
| # of Elements                              | 5   |
| Average Non-Organic collected per day (kg) | 22  |



## PRI014: MANGROVE 3



Biggest Quarterly Catch: 56 kg of plastic (29/10/2022)

|                                   | Non-Organic | Organic |
|-----------------------------------|-------------|---------|
| Collected<br>this quarter (kg)    | 715         | 0       |
| Collected since installation (kg) | 2,421       | 0       |

| Days in Operation                          | 280 |
|--------------------------------------------|-----|
| # of Elements                              | 4   |
| Average Non-Organic collected per day (kg) | 15  |

#### Total non-organics collected (kg)



## PRI015: PEDUNGAN 3



Last Big Catch: 68 kg of plastic (09/05/2022)

|                                   | Non-Organic | Organic |
|-----------------------------------|-------------|---------|
| Collected<br>th