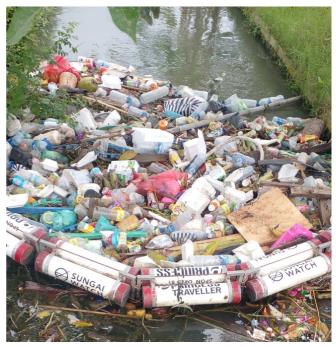

#### SUMMARY UPDATE

By year end we have met 99.9% of our goal of removing 270,000 kg of plastic from Bali's rivers. This quarter we have conducted 62 cleanups where we collected 54,382 kg of plastics. These cleanups consisted of a mix of beach cleanups, mangrove cleanups, many river cleanups along with the cleanup of large open dumps located by river banks.