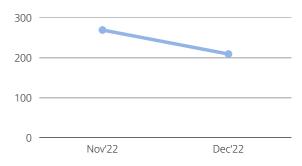

#### **CLEANUPS**

|           | # of Cleanups | Total Collected (kg) |
|-----------|---------------|----------------------|
| January   | 3             | 919                  |
| February  | 2             | 955                  |
| March     | 9             | 1,196                |
| April     | 9             | 728                  |
| May       | 10            | 1,475                |
| June      | 3             | 455                  |
| July      | 13            | 12540                |
| August    | 0             | 0                    |
| September | 3             | 232                  |
| October   | 18            | 16,446               |
| November  | 19            | 20,261               |
| December  | 25            | 17,676               |
| Total     | 114           | 72,881               |