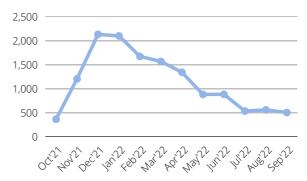

Taken out |
|--------------------------------------------|-----------|
| # of Elements                              | 4         |
| Average Non-Organic collected per day (kg) | 5         |

#### Total non-organics collected (kg)



## PRI007: PEDUNGAN 1



Biggest Quarterly Catch: 44 kg of plastic (12/09/2022)

|                                   | Non-Organic | Organic |
|-----------------------------------|-------------|---------|
| Collected<br>this quarter (kg)    | 481         | 0       |
| Collected since installation (kg) | 13,996      | 277     |

| Days in Operation                          | Taken out |
|--------------------------------------------|-----------|
| # of Elements                              | 4         |
| Average Non-Organic collected per day (kg) | 52        |



## PRI008: PEDUNGAN 2



Biggest Quarterly Catch: 152 kg of plastic (28/10/2022)

|                                   | Non-Organic | Organic |
|-----------------------------------|-------------|---------|
| Collected<br>this quarter (kg)    | 1,325       | 0       |
| Collected since installation (kg) | 6,237       | 86      |

| Days in Operation                          | 452 |
|--------------------------------------------|-----|
| # of Elements                              | 3   |
| Average Non-Organic collected per day (kg) | 12  |

Total non-organics collected (kg)



## PRI009: PENGUBENGAN



Biggest Quarterly Catch: 33 kg of plastic (10/04/2022)

|                                   | Non-Organic | Organic |
|-----------------------------------|-------------|---------|
| Collected