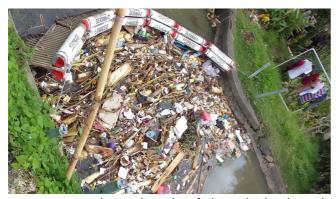

## PRI001: TUKAD MATI

| Last Big Catch: | 196kg of | plastic ( | 10/0 | 1/2022) |
|-----------------|----------|-----------|------|---------|
|                 |          |           |      |         |

|                                   | Non-Organic | Organic |
|-----------------------------------|-------------|---------|
| Collected<br>this quarter (kg)    | 1,235       | 0       |
| Collected since installation (kg) | 19,280      | 5,285   |

| Days in Operation                          | Taken out |
|--------------------------------------------|-----------|
| # of Elements                              | 9         |
| Average Non-Organic collected per day (kg) | 47        |