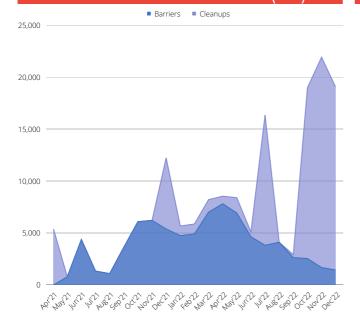

#### SUMMARY UPDATE

By year end we have met 99.9% of our goal of removing 270,000 kg of plastic from Bali's rivers. This quarter we have conducted 62 cleanups where we collected 54,382 kg of plastics. These cleanups consisted of a mix of beach cleanups, mangrove cleanups, many river cleanups along with the cleanup of large open dumps located by river banks.

#### **CLEANUPS**

|           | # of Cleanups | Total Collected (kg) |
|-----------|---------------|----------------------|
| January   | 3             | 919                  |
| February  | 2             | 955                  |
| March     | 9             | 1,196                |
| April     | 9             | 728                  |
| May       | 10            | 1,475                |
| June      | 3             | 455                  |
| July      | 13            | 12540                |
| August    | 0             | 0                    |
| September | 3             | 232                  |
| October   | 18            | 16,446               |
| November  | 19            | 20,261               |
| December  | 25            | 17,676               |
| Total     | 114           | 72,881               |