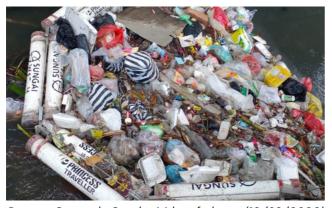

#### SUMMARY UPDATE

By year end we have met 99.9% of our goal of removing 270,000 kg of plastic from Bali's rivers. This quarter we have conducted 62 cleanups where we collected 54,382 kg of plastics. These cleanups consisted of a mix of beach cleanups, mangrove cleanups, many river cleanups along with the cleanup of large open dumps located by river banks.

## PRI001: TUKAD MATI

| Last Big Catch: | 196kg of | plastic ( | 10/0 | 1/2022) |
|-----------------|----------|-----------|------|---------|
|                 |          |           |      |         |