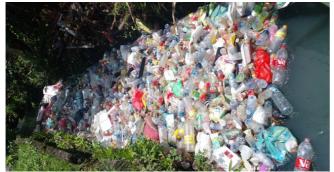

## PRI004: PEMOGAN

Last Big Catch: 40 kg of plastic (21/05/2022)

|                                   | Non-Organic | Organic |
|-----------------------------------|-------------|---------|
| Collected<br>this quarter (kg)    | 0           | 0       |
| Collected since installation (kg) | 3,313       | 295     |

## PRI005: KESAMBI

Biggest Quarterly Catch: 154 kg of plastic (08/03/2022)

|                                   | Non-Organic | Organic |
|-----------------------------------|-------------|---------|
| Collected<br>this quarter (kg)    | 833         | 0       |
| Collected since installation (kg) | 5,014       | 1,044   |