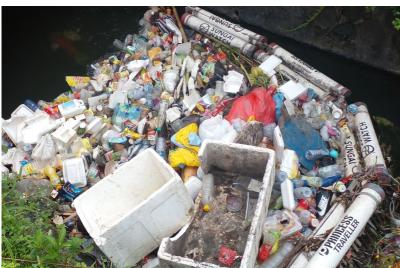

## PRI001: TUKAD MATI

| Last Big Catch: | 196kg of | plastic ( | 10/0 | 1/2022) |
|-----------------|----------|-----------|------|---------|
|                 |          |           |      |         |

|                                   | Non-Organic | Organic |
|-----------------------------------|-------------|---------|
| Collected<br>this quarter (kg)    | 1,235       | 0       |
| Collected since installation (kg) | 19,280      | 5,285   |

| Days in Operation                          | Taken out |
|--------------------------------------------|-----------|
| # of Elements                              | 9         |
| Average Non-Organic collected per day (kg) | 47        |