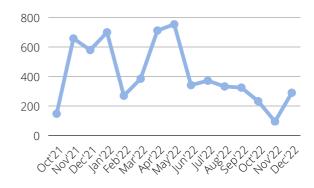

## PRI002: TUKAD BADUNG

Last Big Catch: 623 kg of plastic (30/10/2021)

|                                   | Non-Organic | Organic |
|-----------------------------------|-------------|---------|
| Collected<br>in quarter (kg)      | -           | -       |
| Collected since installation (kg) | 10,794      | 3,608   |

| Days in Operation                          | Taken out |
|--------------------------------------------|-----------|
| # of Elements                              | 12        |
| Average Non-Organic collected per day (kg) | -         |