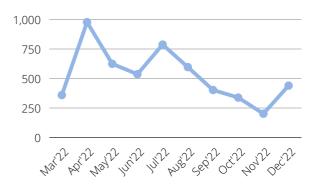

|

| Days in Operation                          | 311 |
|--------------------------------------------|-----|
| # of Elements                              | 12  |
| Average Non-Organic collected per day (kg) | 24  |



## PRI012: FAHREZA



Biggest Quarterly Catch: 83 kg of plastic (16/12/2022)

|                                   | Non-Organic | Organic |
|-----------------------------------|-------------|---------|
| Collected<br>this quarter (kg)    | 1,384       | 0       |
| Collected since installation (kg) | 5,242       | 0       |

| Days in Operation                          | 300 |
|--------------------------------------------|-----|
| # of Elements                              | 5   |
| Average Non-Organic collected per day (kg) | 33  |

#### Total non-organics collected (kg)



## PRI013: DEWI UMA



Biggest Quarterly Catch: 77 kg of plastic (16/12/2022)

|                                   | Non-Organic | Organic |
|-----------------------------------|-------------|---------|
| Collected<br>this quarter (kg)    | 1,028       | 0       |
| Collected since installation (kg) | 3,764       | 0       |

| Days in Operation                          | 300 |
|--------------------------------------------|-----|
| # of Elements                              | 5   |
| Average Non-Organic collected per day (kg) | 22  |



## PRI014: MANGROVE 3



Biggest Quarterly Catch: 56 kg of plastic (29/10/2022)

|                                   | Non-Organic | Organic |
|-----------------------------------|-------------|---------|
| Collected<br>this quarter (kg)    | 715