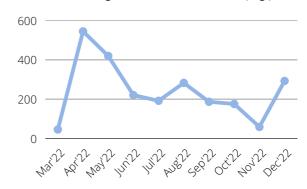

| Days in Operation                          | 300 |
|--------------------------------------------|-----|
| # of Elements                              | 5   |
| Average Non-Organic collected per day (kg) | 22  |



## PRI014: MANGROVE 3



Biggest Quarterly Catch: 56 kg of plastic (29/10/2022)

|                                   | Non-Organic | Organic |
|-----------------------------------|-------------|---------|
| Collected<br>this quarter (kg)    | 715         | 0       |
| Collected since installation (kg) | 2,421       | 0       |

| Days in Operation                          | 280 |
|--------------------------------------------|-----|
| # of Elements                              | 4   |
| Average Non-Organic collected per day (kg) | 15  |

#### Total non-organics collected (kg)



## PRI015: PEDUNGAN 3



Last Big Catch: 68 kg of plastic (09/05/2022)

|                                   | Non-Organic | Organic |
|-----------------------------------|-------------|---------|
| Collected<br>this quarter (kg)    | 0           | 0       |
| Collected since installation (kg) | 360         | 0       |

| Days in Operation                          | Taken out |
|--------------------------------------------|-----------|
| # of Elements                              | 4         |
| Average Non-Organic collected per day (kg) | 1         |



## PRI016: SEMPIDI 2



Biggest Quarterly Catch: 33 kg of plastic (24/05/2022)

|                                   | Non-Organic | Organic |
|-----------------------------------|-------------|---------|
| Collected<br>this quarter (kg)