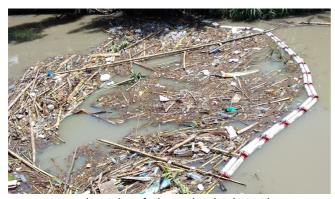

#### SUMMARY UPDATE

By year end we have met 99.9% of our goal of removing 270,000 kg of plastic from Bali's rivers. This quarter we have conducted 62 cleanups where we collected 54,382 kg of plastics. These cleanups consisted of a mix of beach cleanups, mangrove cleanups, many river cleanups along with the cleanup of large open dumps located by river banks.