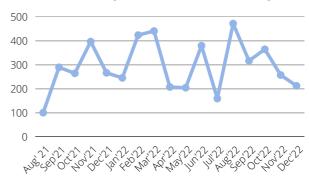

| Taken out |
|--------------------------------------------|-----------|
| # of Elements                              | 6         |
| Average Non-Organic collected per day (kg) | 12        |

#### Total non-organics collected (kg)



## PRI005: KESAMBI



Biggest Quarterly Catch: 154 kg of plastic (08/03/2022)

|                                   | Non-Organic | Organic |
|-----------------------------------|-------------|---------|
| Collected<br>this quarter (kg)    | 833         | 0       |
| Collected since installation (kg) | 5,014       | 1,044   |

| Days in Operation                          | 505 |
|--------------------------------------------|-----|
| # of Elements                              | 8   |
| Average Non-Organic collected per day (kg) | 14  |



## PRI006: SEMPIDI



Last Big Catch: 37 kg of plastic (13/04/2022)

|                                   | Non-Organic | Organic |
|-----------------------------------|-------------|---------|
| Collected<br>this quarter (kg)    | 59          | 0       |
| Collected since installation (kg) | 1,102       | 222     |

| Days in Operation                          | Taken out |
|--------------------------------------------|-----------|
| # of Elements                              | 4         |
| Average Non-Organic collected per day (kg) | 5         |

#### Total non-organics collected (kg)



## PRI007: PEDUNGAN 1



Biggest Quarterly Catch: 44 kg of plastic (12/09/2022)

|                                   | Non-Organic | Organic |
|-----------------------------------|-------------|-------